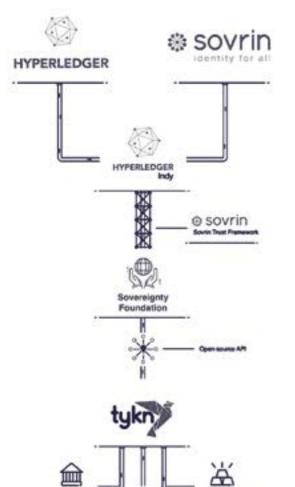

# **TYKN TECH** NAME

PRODUCT Natural disasters disrupt vital record

sharing and identity management. We like to donate our tech stack for identity management. Tykn leverages blockchain technology to build electronic identity, authentication and trust services (eIDAS) tools for governments, financial institutions and NGOs, ensuring full compliance with the General Data Protection Regulations (GDPR) to be imposed by Q2 of 2018.

Blockchain can offer a solution for **PLUS** non-registered inhabitants. Founder

is a former refugee himself.

WEBSITE www.tykn.tech