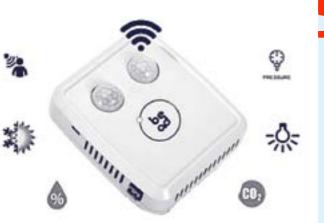

## (1()7

NAME BEAD

PRODUCT Internet of things. they can build

Saint Martin in a way that it becomes an Intelligent island rather than smart. An island which can connect with its occupants. With the help of BEAD and its sensors, the island can produce its own data to optimize the living standards and consume energy

in an efficient way.

Can be integrated in rebuilding proces to connect houses to the internet.

WEBSITE www.enbead.com

PLUS

NAME BETON BALLON

PRODUCT Construction of earthquake and

hurricane proof buildings, by making curved concrete structures over a re-usable balloon. Sustainable by using less concrete (50%), less steel (70%) and less CO2-emission (60%).