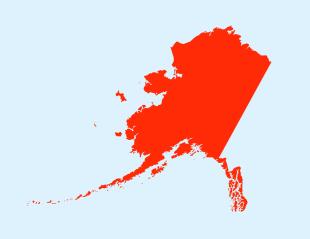

FRENCH SIDE

### SINT MAARTEN

PACIFIC OCEAN

PRINCESS JULIANA

> DUTCH SIDE

AREA Total 37 km2 (14 sq mi)
POPULATION 33,609

GDP (PPP) - Total \$400 million

- Per capita \$11,400

the Netherlands.

Autonomy within the Kingdom of

(dissolution of the Netherlands Antilles)

Established 10 October 2010

15

FFACE