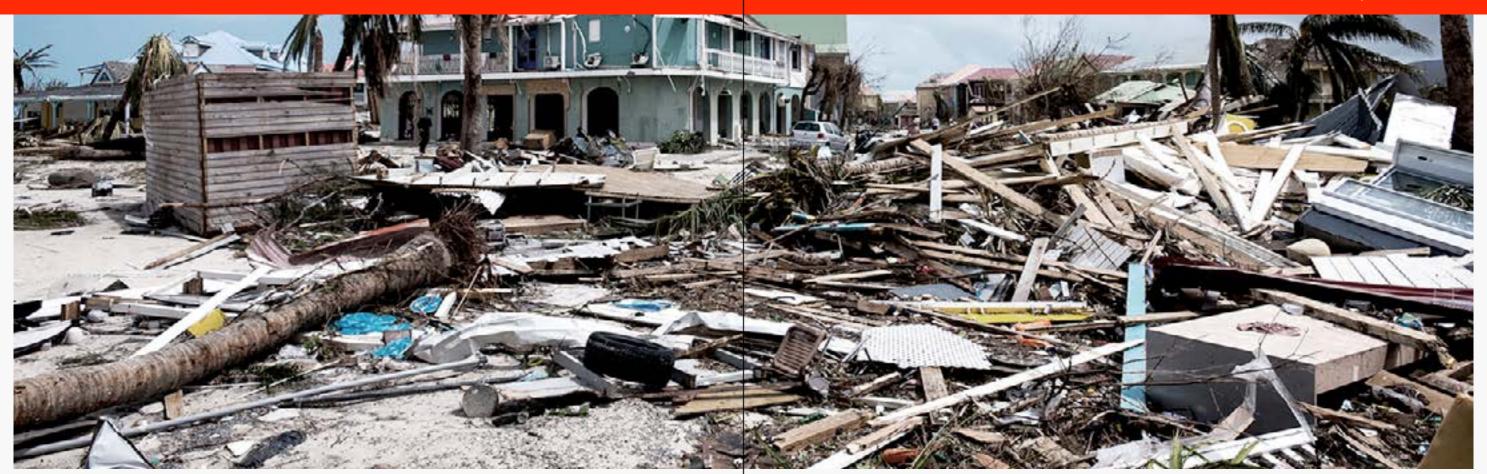

### ST MAARTEN: ENTIRE BUILDINGS REDUCED TO RUBBLE

NN SEPTEMBER 2017

### VAST DESTRUCTION IN THE CARIBBEAN

NY TIMES, SEPTEMBER 2017

PHILIPSBURG, ST. MAARTEN - BOATS AND CORRU-GATED METAL LAY PILED UP ON THE SIDES OF THE ROADS ON THE HURRICANE- TATTERED ISLAND OF ST. MAARTEN. NY TIMES 10 SEPTEMBER 2017 12 NEWS HEADLINES SEPTEMBER 2017 NEWS HEADLINES SEPTEMBER 2017 13

### 70% OF THE INFRASTRUCTURE HAS BEEN DESTROYED

'HE GUARDIAN, SEPTEMBER 2017

DISASTER AND RELIEF: GETTING THE RIGHT STUFF TO THE RIGHT PLACE AT THE RIGHT TIME THE DAILY HERALD, SEPTEMBER 2017 14 INTRODUCTION INTRODUCTION