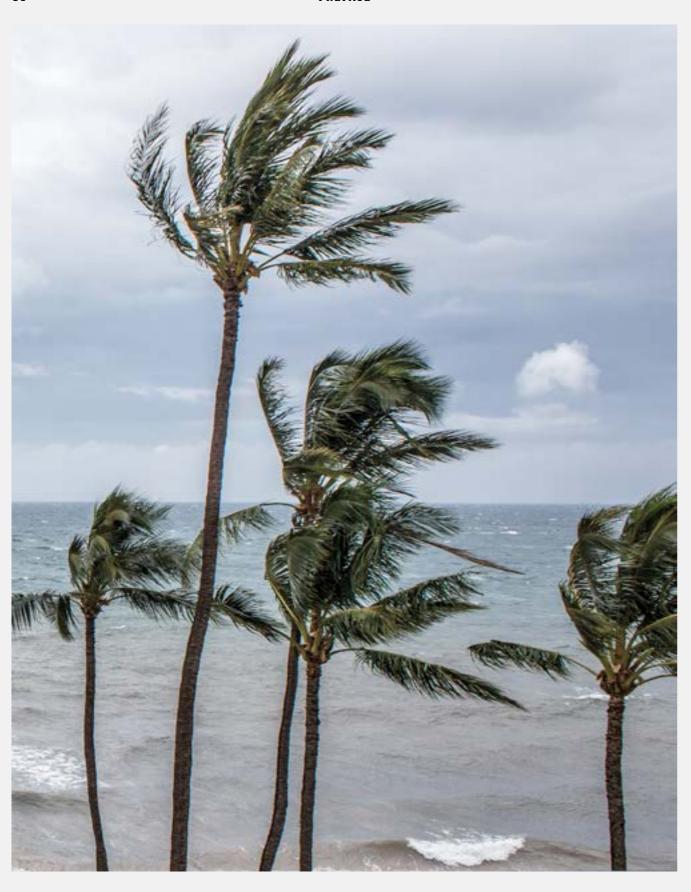

### ST MAARTEN: ENTIRE BUILDINGS REDUCED TO RUBBLE

NN SEPTEMBER 2017

### VAST DESTRUCTION IN THE CARIBBEAN

NY TIMES, SEPTEMBER 2017

PHILIPSBURG, ST. MAARTEN - BOATS AND CORRU-GATED METAL LAY PILED UP ON THE SIDES OF THE ROADS ON THE HURRICANE- TATTERED ISLAND OF ST. MAARTEN. NY TIMES 10 SEPTEMBER 2017 12 NEWS HEADLINES SEPTEMBER 2017 NEWS HEADLINES SEPTEMBER 2017 13

### 70% OF THE INFRASTRUCTURE HAS BEEN DESTROYED

'HE GUARDIAN, SEPTEMBER 2017

DISASTER AND RELIEF: GETTING THE RIGHT STUFF TO THE RIGHT PLACE AT THE RIGHT TIME THE DAILY HERALD, SEPTEMBER 2017 14 INTRODUCTION INTRODUCTION