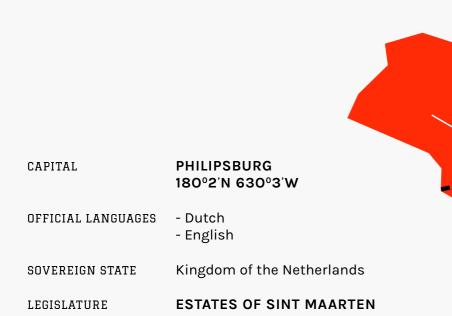

FRENCH SIDE

### SINT MAARTEN

PACIFIC OCEAN

PRINCESS JULIANA

> DUTCH SIDE

AREA Total 37 km2 (14 sq mi)
POPULATION 33,609

GDP (PPP) - Total \$400 million

- Per capita \$11,400

the Netherlands.

Autonomy within the Kingdom of

(dissolution of the Netherlands Antilles)

Established 10 October 2010

15

FFACE