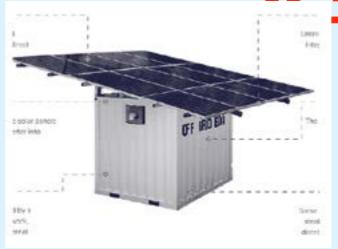

WEBSITE www.cetuslabs.com

@ octopi

NAME **OFF GRID BOX** 

Off the grid container based unit can PRODUCT

provide solar energy (through battery packs) and purified water to families that are affected by natural disasters and (temporarily) lack elec-

tricity and clean water.

**PLUS** 

Sustainable disaster relief solution, possible to store on the island in advance. Can be used to supply energy and drinking water during rebuilding of infrastructure. Experienced team.

WEBSITE www.offgridbox.com

**PARCIFY** 

PRODUCT Parcify normally does last mile deliveries by bike for online shoppers. Sint Maarten can use our platform and technology/apps to get support shipments to the place they are needed.