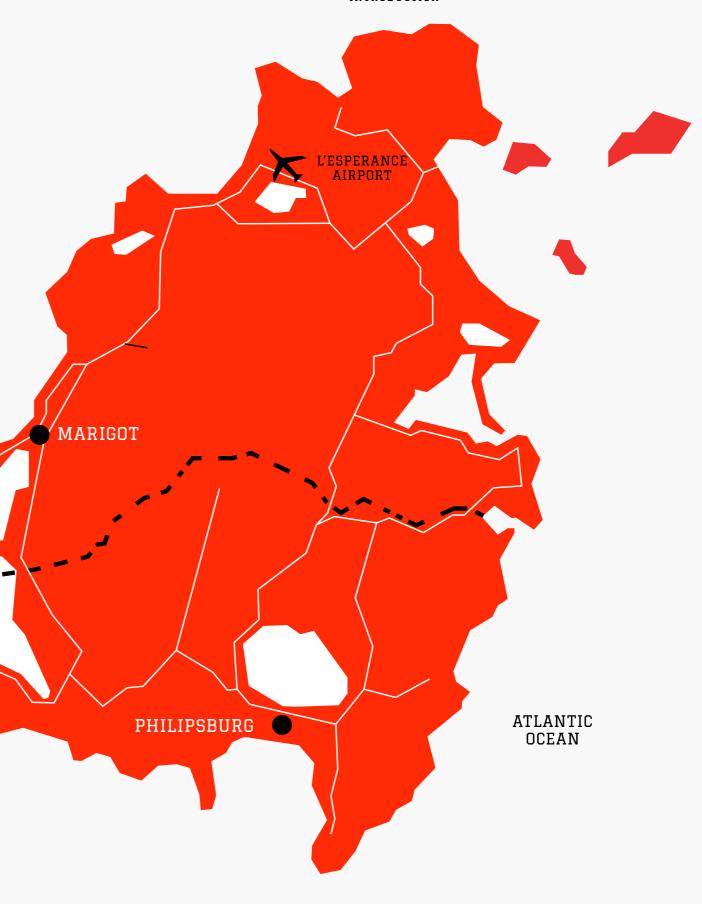

FRENCH SIDE

### SINT MAARTEN

PACIFIC OCEAN

PRINCESS JULIANA

> DUTCH SIDE

AREA Total 37 km2 (14 sq mi)
POPULATION 33,609

GDP (PPP) - Total \$400 million

- Per capita \$11,400

the Netherlands.

Autonomy within the Kingdom of

(dissolution of the Netherlands Antilles)

Established 10 October 2010

15

FFACE