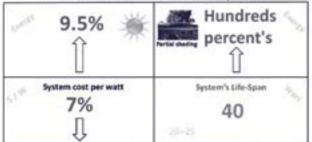

SolarWat improves performance at all PV system levels: solar cells, panels, strings and the central inverter of the system. SolarWat provides 9.5% more energy under regular sunshine conditions and hundreds of percent more under partial shading condition. Moreover, the SolarWat technology allows decrease PV systems cost per watt in 7.5% when system lifespan is doubled compared to commonly used and optimized PV technology.