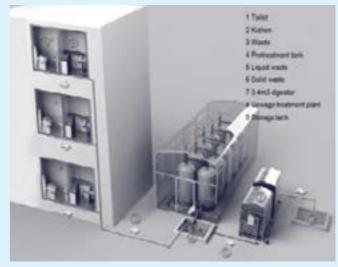

WATER COMPLIMPTION/COST

ГҮРЕ

PRODUCT Smart Water Meter. BrighTap IOT water meter sensor and WAD (Water

consumption and quality) analytics data platform (inc. app and web data services). BrighTap IOT water meter sensor can be attached to any stand-

ard water tap, pipe or hose to inform in real time of water quality and consumption and help user reduce their

water bills.

Can be integrated in new building that are being build.

www.bwareit.com

STARTUP SOLUTIONS