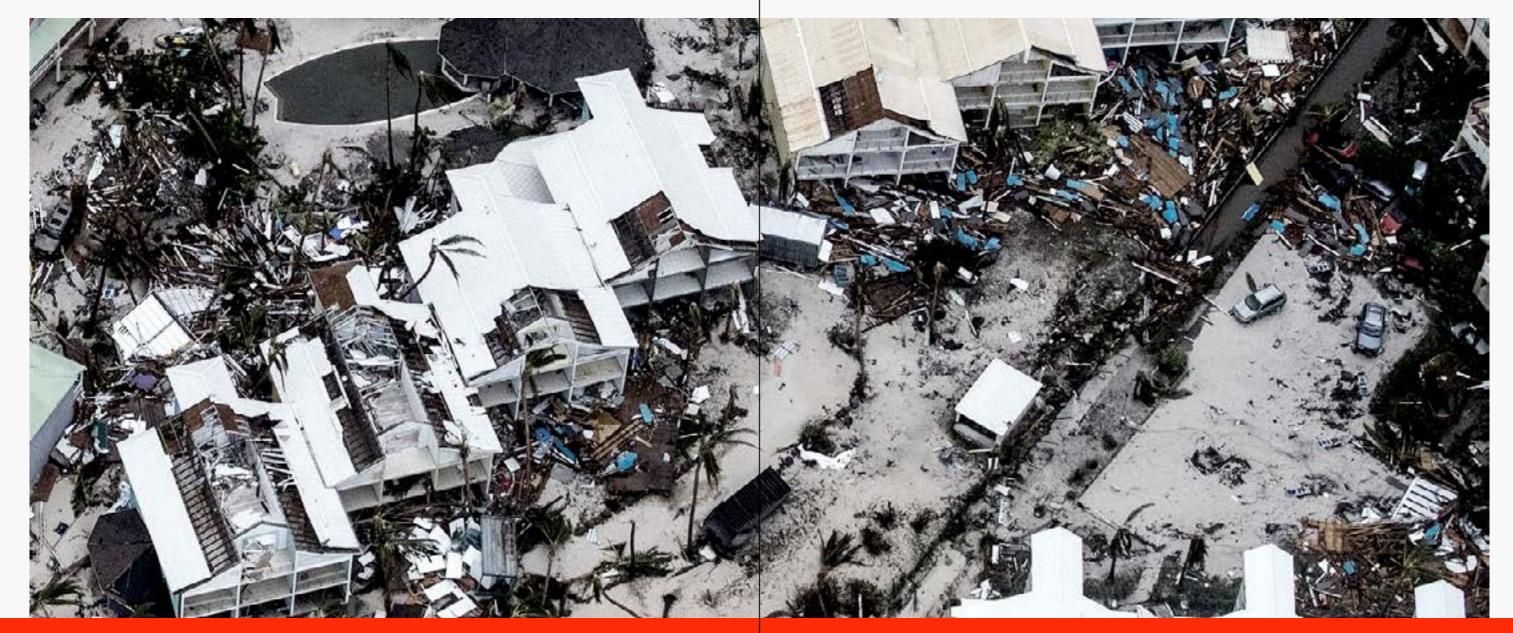

### ST MAARTEN: ENTIRE BUILDINGS REDUCED TO RUBBLE

NN SEPTEMBER 2017

### VAST DESTRUCTION IN THE CARIBBEAN

NY TIMES, SEPTEMBER 2017

PHILIPSBURG, ST. MAARTEN - BOATS AND CORRU-GATED METAL LAY PILED UP ON THE SIDES OF THE ROADS ON THE HURRICANE- TATTERED ISLAND OF ST. MAARTEN. NY TIMES 10 SEPTEMBER 2017 12 NEWS HEADLINES SEPTEMBER 2017 NEWS HEADLINES SEPTEMBER 2017 13

### 70% OF THE INFRASTRUCTURE HAS BEEN DESTROYED

'HE GUARDIAN, SEPTEMBER 2017

DISASTER AND RELIEF: GETTING THE RIGHT STUFF TO THE RIGHT PLACE AT THE RIGHT TIME THE DAILY HERALD, SEPTEMBER 2017 14 INTRODUCTION INTRODUCTION